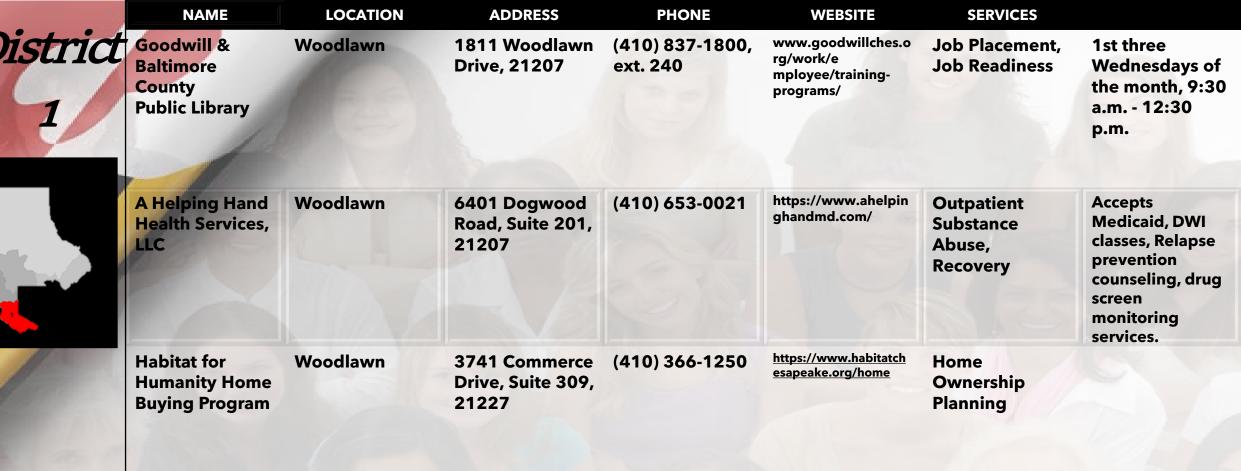

venue, 21229  orks  m  Halethorpe Farms Road, 21227  s for Halethorpe  4111 | Catonsville 738 Edmonson Avenue, 21128  mily Catonsville 4640 (443) 423-0334 Edmondson Avenue, 21229  orks m Halethorpe 2200 (410) 737-8282, ext. 231  s for Halethorpe 4111 (855) 820-7990 Washington | Catonsville 738 Edmonson Avenue, 21128  mily Catonsville 4640 (443) 423-0334 www.winteam.info Edmondson Avenue, 21229  orks Halethorpe Farms Road, 21227  s for Halethorpe 4111 Washington (855) 820-7990 www.dpscs.state.md us/ locations | Catonsville 738 Edmonson Avenue, 21128  mily Catonsville 4640 (443) 423-0334 www.winteam.info Edmondson Avenue, 21229  orks Halethorpe Farms Road, 21227  s for Halethorpe 4111 Washington  (855) 820-7990 www.dpscs.state.md automotive)  www.dpscs.state.md Jobs Training (automotive) |





|                                       | NAME                                              | LOCATION     | ADDRESS                                          | PHONE          | WEBSITE                               | SERVICES                                                    |                                                                                               |
|---------------------------------------|---------------------------------------------------|--------------|--------------------------------------------------|----------------|---------------------------------------|-------------------------------------------------------------|-----------------------------------------------------------------------------------------------|
| District 2                            | Gaud